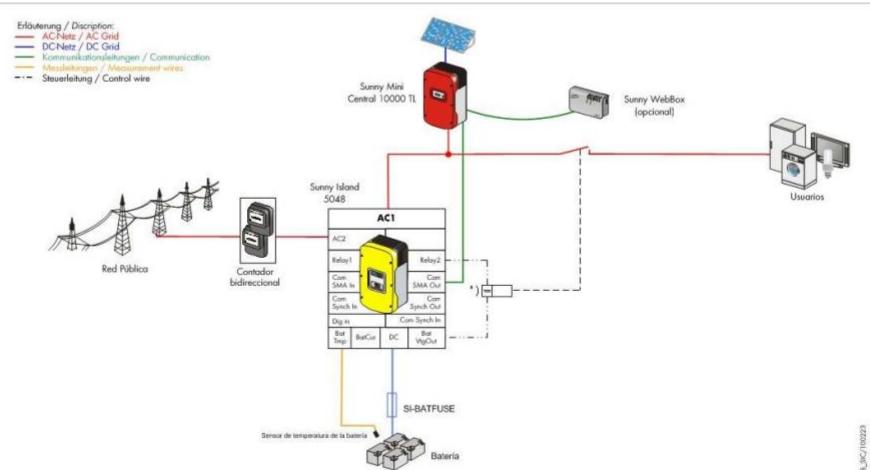

AC share 72%

The system will operate as follows:

- The PV system is connected to the grid and to the battery bank;
- As a priority, the photovoltaic system recharges the batteries, enabling them to be always loaded and available in case of grid electricity failure;
- After charging the batteries, the system connects automatically to the grid, supplying electricity directly to the building through a bidirectional counter, registering the energy supplied by the solar system to the grid;
- In case of electricity failure, the building will be powered by battery bank, which should guarantee the energy supply to the building for at least 10 hours;
- The PV system should again give priority to recharge the batteries, then repeating the cycle of operation.

## PV SYSTEMS OPERATION (CONT.)