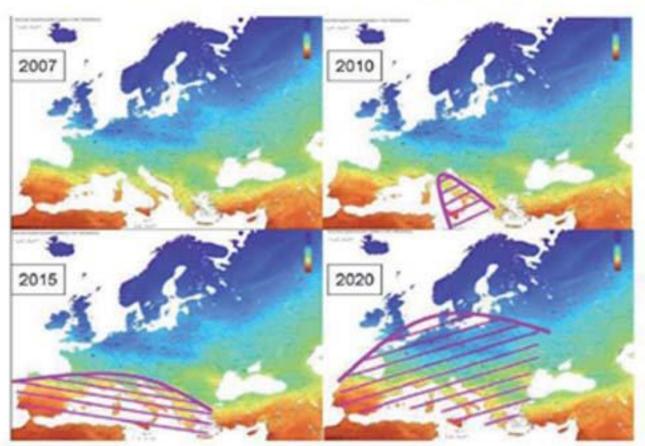

## **GRID PARITY IN EUROPE**

#### Grid Parity of PV electrical energy, geographically

Source: EPIA

END USER TARIFF THREE TIMES HIGHER 0,30 EURO/KWH