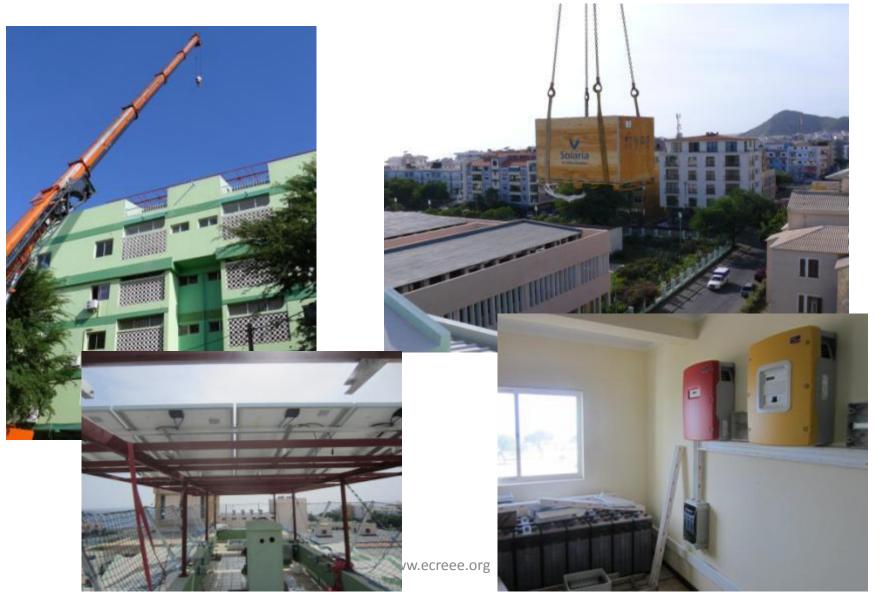

#### Real production/consumption

| Parameters                                  |       |  |  |  |  |
|---------------------------------------------|-------|--|--|--|--|
| Capacity (kWe)                              | 9.9   |  |  |  |  |
| Full load hours/year                        | 2190  |  |  |  |  |
| Investment cost (€/kWe)                     | 5500  |  |  |  |  |
| Operation and maintenance cost (€/kWe/year) | 40    |  |  |  |  |
| Interest rate r (per cent)                  | 0.065 |  |  |  |  |
| Duration of support t (years)               | 20    |  |  |  |  |
| Feed-in tariff (€/kWh)                      | ?     |  |  |  |  |

FIT 0.2465

NPV =  $\Sigma^*$  [(INCOME/year - COST/year) / (1+ r)t] - INVESTMENT COSTS

**EXISTING END-USER TARIFF = 0.30 EURO / kWh** 