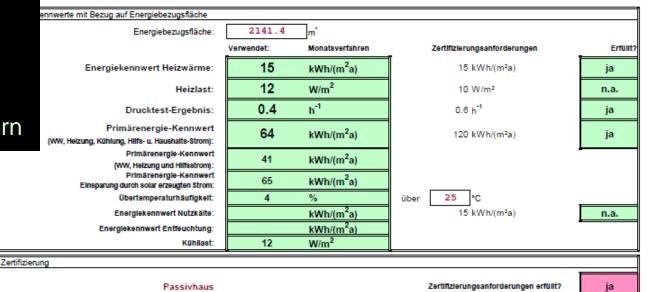

# Monitoring and evaluation

For buildings in several steps:

- At design evaluation (by architect)
- At building permit (by building physician)
- At operation permit (by chartered engineer)
- During operation (mandatory monitoring system for each building for energy use performed by expert team)
- E.g. Passivhouse certificate for the cohousing project JAspern