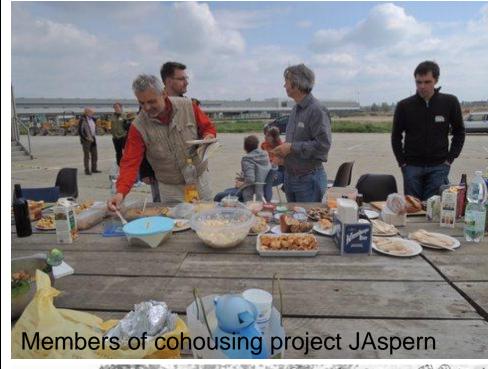

Building assessments e.g. cohousing project JAspern Plus-Energy-Concept

> Solar incident directions Reserved PV area 320 m2 (19 kWh/m².a) Green roof top area 223 m2

# Monitoring and evaluation

For buildings in several steps:

- At design evaluation (by architect)
- At building permit (by building physician)
- At operation permit (by chartered engineer)
- During operation (mandatory monitoring system for each building for energy use performed by expert team)
- E.g. Passivhouse certificate for the cohousing project JAspern

## Enjoy and celebrate