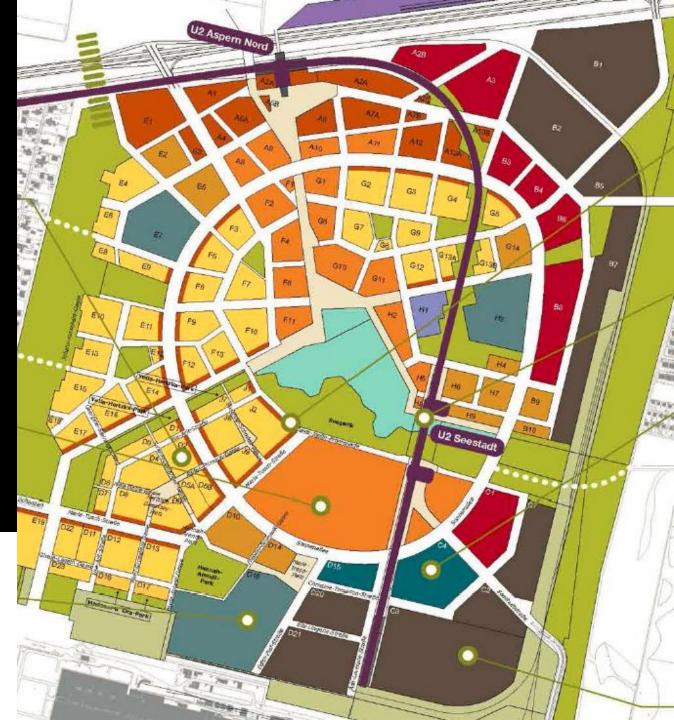

#### data: <u>http://www.aspern-</u> <u>seestadt.at</u>

- Largest urban development in EU
- 2,4 mio m2 land, rough floor space 2,2 mio m2
- 50.000 m2 lake
- 10500 apartments for 20.000 people
- Until 2016 2600 units for 6000 people
- 15.000 office workplaces
- 5.000 production workplaces
- 4.000 m2 shops and restaurants
- Educational campus for age 3-18