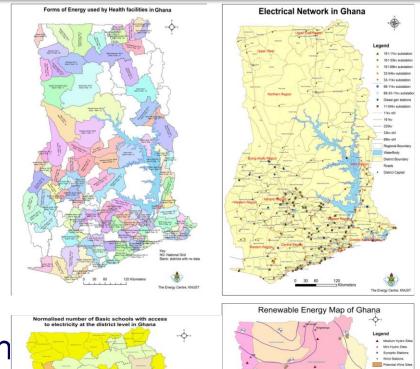

## Expectations from the work package

- Map of Basic Schools with and without access to Electricity.
- Map showing locations of LPG stations.
- Map showing locations of micro and small scale enterprises with & without access to electricity.
- Map of Communities with Clinics and Hospitals and their electrification status by district and region.