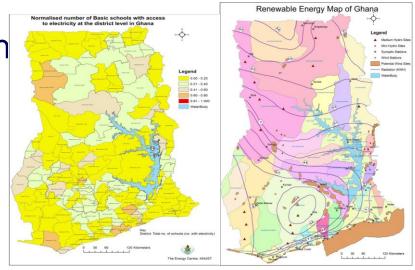

## Expectations from the work package

- Map showing locations of electricity substations.
- Map showing locations of mini-hydro dams.
- Map of Towns/Communities with access to irrigation facilities by district and region
- Map of Towns/Communities with and without access to potable water.