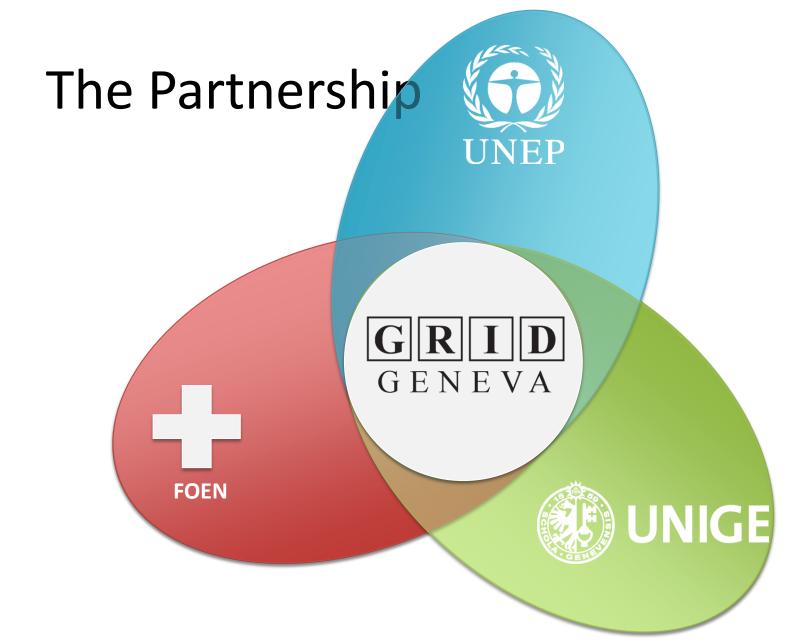

### What is UNEP/GRID-Geneva?

### Global Resource Information Database - Geneva

In 1985, the UNEP established one of the first environmental data hubs of the Global Resource Information Database (GRID) network in Geneva.

Known as GRID-Geneva, the centre was given the mandate to collect and process high-quality environmental data worldwide to support environmental early warnings and multi-scale assessments for informed decision-making and policy-setting.